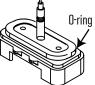

### Maintenance

Open the battery door in a clean environment, and only to replace batteries.

Keep battery door O-ring clean and free of debris accumulation.

Clean battery door thoroughly if necessary to ensure watertight integrity.

Avoid using abrasive or sharp objects to handle O-ring.

Lubricate the entire O-ring with silicone based grease prior to closing to ensure a water-tight seal.

Inspect O-ring periodically, replace if damaged.

#### Maintenance

Open the battery door in a clean environment, and only to replace batteries.

Keep battery door O-ring clean and free of debris accumulation.

Clean battery door thoroughly if necessary to ensure watertight integrity.

### Maintenance

Open the battery door in a clean environment, and only to replace batteries

Keep battery door O-ring clean and free of debris accumulation.

Clean battery door thoroughly if necessary to ensure watertight integrity.