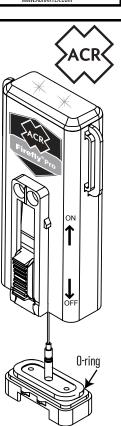

## WATERBUG Operating Instructions

Slide thumb switch up to turn the strobe into the ON position. Slide thumb switch down to turn the strobe into the OFF position. Toggle the thumb switch ON/OFF to switch modes.