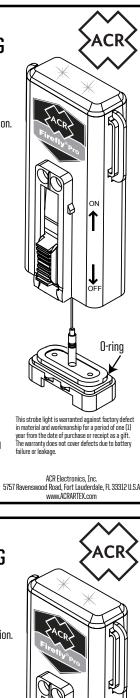

## WATERBUG Operating Instructions

Slide thumb switch up to turn the strobe into the ON position. Slide thumb switch down to turn the strobe into the OFF position. Toggle the thumb switch ON/OFF to switch modes.

### Maintenance

Open the battery door in a clean environment, and only to replace batteries.

Keep battery door O-ring clean and free of debris accumulation.

Clean battery door thoroughly if necessary to ensure watertight integrity.

Avoid using abrasive or sharp objects to handle O-ring.

Lubricate the entire O-ring with silicone based grease prior to closing to ensure a water-tight seal.

Inspect O-ring periodically, replace if damaged.

Y1-06-0292 Rev. C

This strobe light is warranted against factory defect in material and workmanship for a period of one [1] year from the date of purchase or receipt as a gift. The warranty does not cover defects due to battery failure or leakage

ACR Electronics Inc. 5757 Ravenswood Road, Fort Lauderdale, FL 33312 U.S.A MAANAN ACRARTEX com