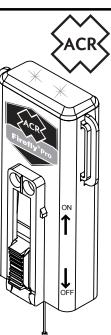

## WATERBUG Operating Instructions

Slide thumb switch up to turn the strobe into the ON position. Slide thumb switch down to turn the strobe into the OFF position. Toggle the thumb switch ON/OFF to switch modes.