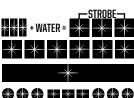

## WATERBUG Operating Instructions

Slide thumb switch up to turn the strobe into the ON position. Slide thumb switch down to turn the strobe into the OFF position. Toggle the thumb switch ON/OFF to switch modes.

Mode 1: ARMED \*\*\* + WATER = -\* Mode 2: STROBE Mode 3: STEADY-ON Mode 4: SOS 

Mode Reset= 5 minutes when OFF.

Mode 1: ARMED

Mode 2: STROBE

Mode 3: STEADY-ON

Mode 4: SOS

\*\*\*+ WATER = () () () E3 E3 E3 () () ()

SOLAS

Mode Reset= 5 minutes when OFF.

SOLAS

Mode Reset= 5 minutes when OFF.

Mode 1: ARMED Mode 2: STROBE Mode 3: STEADY-ON

SOLAS

Mode Reset= 5 minutes when OFF