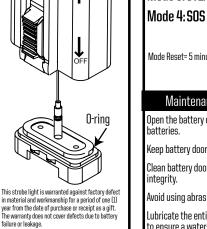

### Maintenance

Open the battery door in a clean environment, and only to replace batteries.

Keep battery door O-ring clean and free of debris accumulation.

Clean battery door thoroughly if necessary to ensure watertight integrity.

Avoid using abrasive or sharp objects to handle O-ring.

Lubricate the entire O-ring with silicone based grease prior to closing to ensure a water-tight seal.

Inspect O-ring periodically, replace if damaged.

#### Maintenance

Open the battery door in a clean environment, and only to replace batteries.

Keep battery door O-ring clean and free of debris accumulation.

Clean battery door thoroughly if necessary to ensure watertight integrity.

### Maintenance

Open the battery door in a clean environment, and only to replace batteries

Keep battery door O-ring clean and free of debris accumulation.

Clean battery door thoroughly if necessary to ensure watertight integrity.