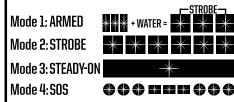

Mode 1: ARMED \*\*\* + WATER = -\* Mode 2: STROBE Mode 3: STEADY-ON Mode 4: SOS 

Mode Reset= 5 minutes when OFF.

Mode 1: ARMED

Mode 2: STROBE

Mode 3: STEADY-ON

Mode 4: SOS

\*\*\*+ WATER = () () () E3 E3 E3 () () ()

SOLAS

Mode Reset= 5 minutes when OFF.